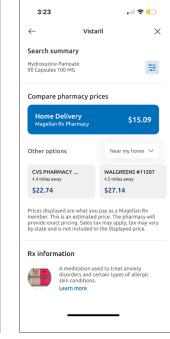

#### 2. Price a drug

Get accurate drug pricing from nearby pharmacies so you can make the best decision on where to fill a prescription.

### Use the Find a Pharmacy tool

When you tap on a current medication, the Magellan Rx app automatically searches nearby pharmacies for prices. You will be able to see an approximate cost for the medication at pharmacies near you.\*

\*Prices are an estimate and do not include fees or taxes. For the most accurate pricing, contact the pharmacy.