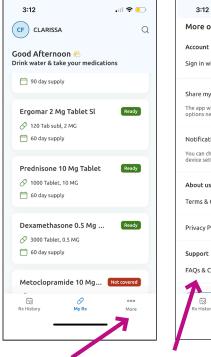

Frequently asked questions

How can I see and manage my dependants prescriptions?

Tap on **"More"** in the bottom right corner of your device

| More options                                  |                   |                  |
|-----------------------------------------------|-------------------|------------------|
|                                               |                   |                  |
| Account                                       |                   |                  |
| Sign in with biome                            | etric authentica  | tion             |
| Share my location                             | c c               | irant permission |
| The app will use this<br>options near your lo |                   | now pharmacy     |
| Notifications                                 |                   | Activ            |
| You can change your<br>device settings.       | notification pref | erences on your  |
| About us                                      |                   |                  |
| Terms & Conditior                             | ns                | ;                |
| Privacy Policy                                |                   | ;                |
| Support                                       |                   |                  |
| FAQs & Contact                                |                   | >                |
| 1                                             |                   |                  |
|                                               | Ø                 | 000              |

Scroll down to the section titled **"Support"** and tap **"FAQs & Contact"** 

Here you will find detailed answers to commonly asked questions. Tap on each question to view the answer.

If you can't find what you're looking for, use the **"Contact us"** button on the bottom.