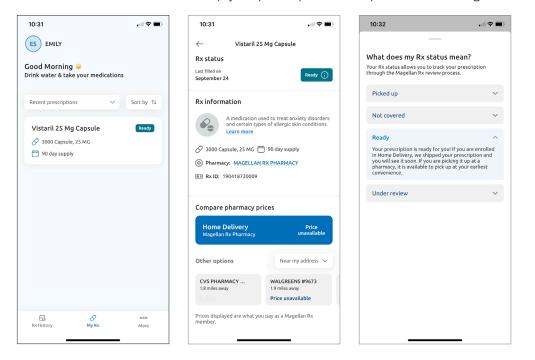

#### 1. Check the status of your prescriptions

- Opt-in to receive prior authorization notifications, status updates and expirations.
- Transparency is key and the Magellan Rx app makes it easy to see where a prescription is in the review process with 6 easy statuses:

Ready Your order is

ready to go!

<u>Magellan Rx</u>

Not ready

Your order

isn't ready

for you yet.

The prior

is under review.

Under review authorization for this medication

Needs **Quantity limit** approval Your order This medication exceeded the needs a prior prescribed authorization. quantity limit.

Not covered This medication isn't covered by your plan.

#### View your prescription statuses

The status tag on each of your prescriptions shows you where your prescriptions are in the review process. To see what each status means, tap your prescription and tap on the status tag.

#### 2. Price a drug

Get accurate drug pricing from nearby pharmacies so you can make the best decision on where to fill a prescription.

### Use the Find a Pharmacy tool

When you tap on a current medication, the Magellan Rx app automatically searches nearby pharmacies for prices. You will be able to see an approximate cost for the medication at pharmacies near you.\*

\*Prices are an estimate and do not include fees or taxes. For the most accurate pricing, contact the pharmacy.