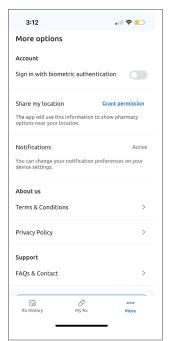

Frequently asked questions

How can I see and manage my dependants prescriptions?

Tap on **"More"** in the bottom right corner of your device

| More options                                  |                   |                  |
|-----------------------------------------------|-------------------|------------------|
|                                               |                   |                  |
| Account                                       |                   |                  |
| Sign in with biome                            | etric authentica  | tion             |
| Share my location                             | c c               | irant permission |
| The app will use this<br>options near your lo |                   | now pharmacy     |
| Notifications                                 |                   | Activ            |
| You can change your<br>device settings.       | notification pref | erences on your  |
| About us                                      |                   |                  |
| Terms & Conditior                             | ns                | ;                |
| Privacy Policy                                |                   | ;                |
| Support                                       |                   |                  |
| FAQs & Contact                                |                   | >                |
| 1                                             |                   |                  |
|                                               | Ø                 | 000              |

Scroll down to the section titled **"Support"** and tap **"FAQs & Contact"** 

Here you will find detailed answers to commonly asked questions. Tap on each question to view the answer.

If you can't find what you're looking for, use the **"Contact us"** button on the bottom.