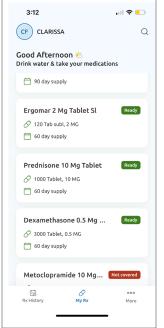

#### 1. Check the status of your prescriptions

- Opt-in to receive prior authorization notifications, status updates and expirations.
- Transparency is key and the Magellan Rx app makes it easy to see where a prescription is in the review process with 6 easy statuses:

Ready Your order is

ready to go!

<u>Magellan Rx</u>

Not ready

Your order

isn't ready

for you yet.

The prior

is under review.

Under review authorization for this medication

Needs **Quantity limit** approval Your order This medication exceeded the needs a prior prescribed authorization. quantity limit.

Not covered This medication isn't covered by your plan.

#### View your prescription statuses

The status tag on each of your prescriptions shows you where your prescriptions are in the review process. To see what each status means, tap your prescription and tap on the status tag.