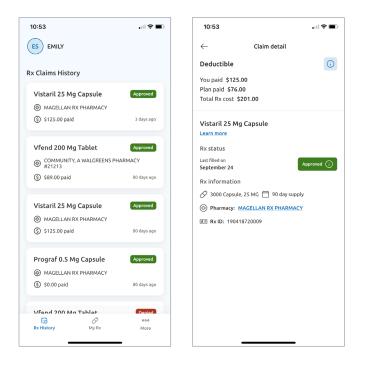

#### 5. View Rx claims history

View a detailed history of previously filled orders.

The Magellan Rx app is available on the Apple app store and Google play store. Search for "Magellan Rx" in your app store to download the app!

#### View past prescriptions

Yes! To view past prescriptions, tap on Rx History. Tap on the medication to get an insight into price paid, Rx info and status.